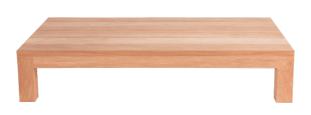

## CHUNKY COFFEE TABLE

## OTHER NOTES

Australian designed and handmade locally in Sydney, NSW. Pictured in Fijian Mahogany.