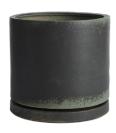

#### **MATERIALS**

Stoneware clay

#### COLOUR AND FINISH OPTIONS

Available in 3 colour groups - Charcoal Green, Golden Green and Green. Names are chosen to highlight the dominant colour while all have an underlaying green element. Pictured in Green.

#### OTHER NOTES

Australian designed and handmade on the south coast of NSW.